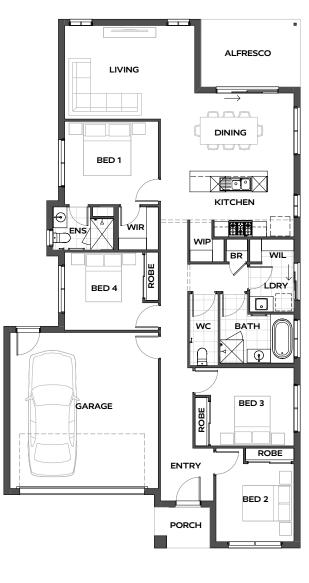

## SPRINGBROOK 196

| ALFRESCO | 3.8m x 2.6m | GA  |
|----------|-------------|-----|
| BED 1    | 3.6m x 3.2m | Kľ  |
| BED 2    | 3.0m x 3.0m | LIV |
| BED 3    | 3.2m x 3.0m |     |
| BED 4    | 3.0m x 3.0m |     |
| DINING   | 4.0m x 2.9m |     |

| ARAGE  | 6.0m x 2.7m |
|--------|-------------|
| ITCHEN | 4.0m x 2.7m |
| VING   | 5.0m x 3.6m |
|        |             |

## **6**07 5547 9000

Disclaimer: The floor plans shown are provided for illustrative purposes only. They are not drawn to scale. The dimensions provided of "width" and "length" are the actual dimensions of the completed house including Alfresco areas (where applicable). No allowance has been made for any council regulations or estate requirements. It is the home owner's responsibility to ensure that the house will fit on their land and that all applicable council regulations and estate requirements are met. The image of each façade is for illustrative purposes only and may contain items that are examples of upgrade options which may be included at additional cost, for example. Roof tiles, Panel lift garage door, front entry door, outdoor light, floor coverings, all external paving and landscaping. Images may also contain items not supplied by Arista Homes including all furniture & wall hangings.