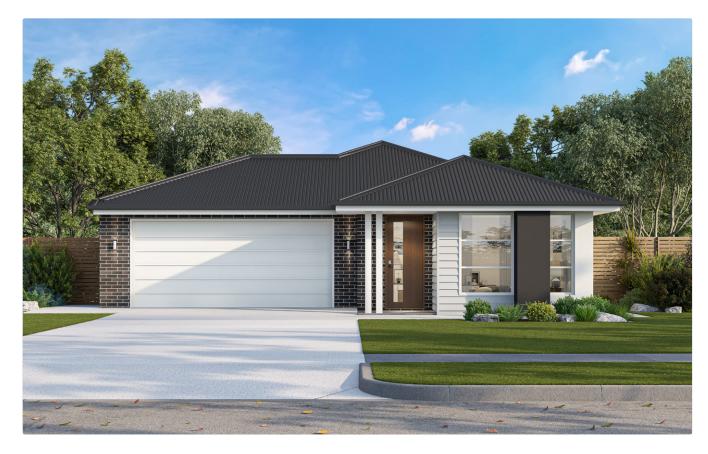

## SPRINGBROOK 196

| ALFRESCO | 3.8m x 2.6m | GA  |
|----------|-------------|-----|
| BED 1    | 3.6m x 3.2m | Kľ  |
| BED 2    | 3.0m x 3.0m | LIV |
| BED 3    | 3.2m x 3.0m |     |
| BED 4    | 3.0m x 3.0m |     |
| DINING   | 4.0m x 2.9m |     |

| ARAGE  | 6.0m x 2.7m |
|--------|-------------|
| ITCHEN | 4.0m x 2.7m |
| VING   | 5.0m x 3.6m |
|        |             |

## **6**07 5547 9000

Disclaimer: The floor plans shown are provided for illustrative purposes only. They are not drawn to scale. The dimensions provided of "width" and "length" are the actual dimensions of the completed house including Alfresco areas (where applicable). No allowance has been made for any council regulations or estate requirements. It is the home owner's responsibility to ensure that the house will fit on their land and that all applicable council regulations and estate requirements are met. The image of each façade is for illustrative purposes only and may contain items that are examples of upgrade options which may be included at additional cost, for example. Roof tiles, Panel lift garage door, front entry door, outdoor light, floor coverings, all external paving and landscaping. Images may also contain items not supplied by Arista Homes including all furniture & wall hangings.